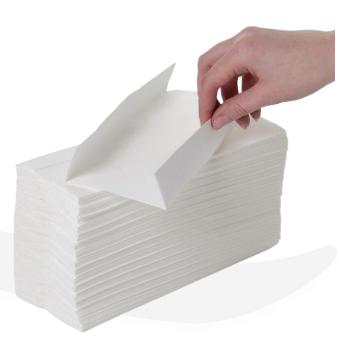

## Z-FOLD

Z-fold Hand towels are folded in three layers to form the shape of a 'Z', hence the name. When stacked in a dispenser, they interlock with each other, so when a towel is used the next will present itself, reducing the chance of cross contamination.

Quattro Z-fold hand towels work best when used in a hand towel dispenser. Quattro White 2-ply Z-fold hand towels are a premium towel for everyday use.

- FSC Certified Mix Paper Responsibly Sourced
- Z-folded towel
- High quality 18gsm 2ply paper
- Unfolded sheet size 240x240mm
- Inner sleeves wrapped in paper